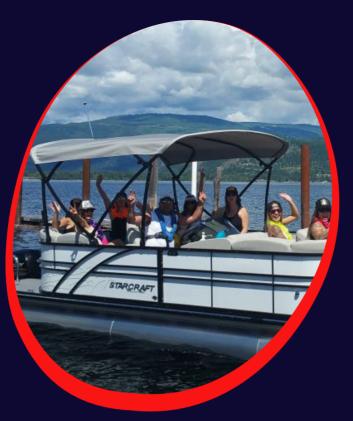

## STARCRAFT PONTOON BOATS (2) Our family friendly pontoons

20' Triple pontoon boat, 150 HP, bimini top, bluetooth stereo, seats 12

| 1 day | 2 days | 3 days | 4 days | 5 days | 6 days | 7 days |
|-------|--------|--------|--------|--------|--------|--------|
| \$695 | \$1295 | \$1795 | \$2295 | \$2750 | \$3195 | \$3345 |