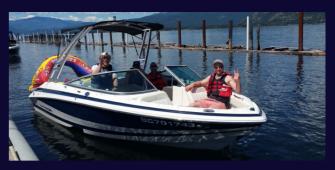

## REGAL 20' BOATS (2) Perfect for water sports

20' Regal ski boats, 300 HP, stereo, tower, bimini top, stereo, seats 8.

| 1 day | 2 days | 3 days | 4 days | 5 days | 6 days | 7 days |
|-------|--------|--------|--------|--------|--------|--------|
| \$650 | \$1195 | \$1595 | \$1995 | \$2295 | \$2695 | \$2995 |