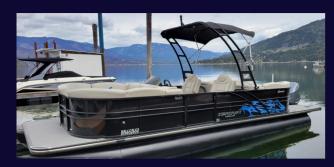

### STARCRAFT SLS 5 - TRIPLE PONTOON Performance Pontoon Boat

25' Triple pontoon boat, 250 HP, bimini top, bluetooth stereo, wakeboard tower, seats 14

| 1 day | 2 days | 3 days | 4 days | 5 days | 6 days | 7 days |
|-------|--------|--------|--------|--------|--------|--------|
| \$895 | \$1495 | \$1995 | \$2495 | \$2950 | \$3395 | \$3695 |