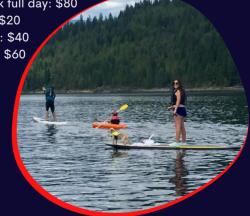

#### SINGLE & DOUBLE KAYAKS, STAND UP PADDLE BOARDS, WATER TOY RENTALS

We have a fleet of 6 single kayaks, 2 double kayaks, 6 inflatable stand up paddle boards, and one of the largest selections of water toys on Shuswap Lake.

Single kayak half day: \$40 Single kayak full day: \$60 Double kayak half day: \$50 Double kayak full day: \$80 SUP 1 hour: \$20

SUP half day: \$40 SUP full day: \$60